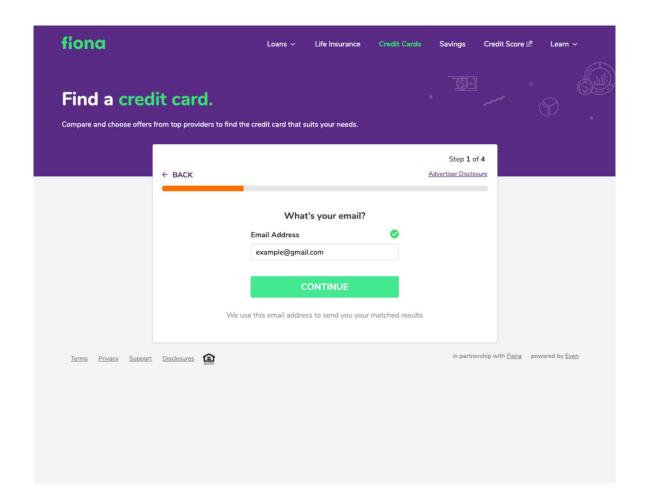

Once the user finds a card they are interested in or clicks the generic call to action, they are asked to provide their information to determine if the card is matched for them. Depending on your flow, you can start users on this step so they never see cards they are unlikely to be approved for.