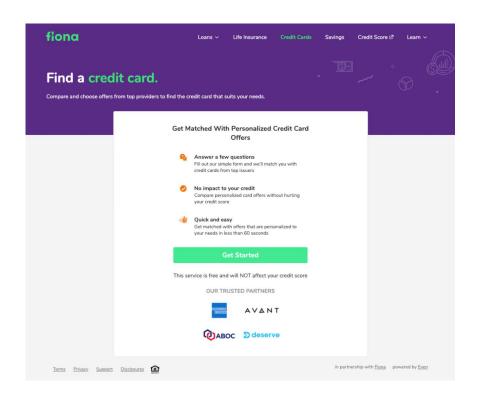

## **Credit Cards Experience for the User**

Users can be presented with two different credit card experiences: a browse and search experience, or a matching flow. In the browse and search experience, users can sort and filter a list of card offers to find the cards that meet their criteria. In the matching flow, users can either select a card they are interested in to see if they are prequalified, or they may start an application to see what cards are matched to them.

Once the user finds a card they are interested in or clicks the generic call to action, they are asked to provide their information to determine if the card is matched for them. Depending on your flow, you can start users on this step so they never see cards they are unlikely to be approved for.