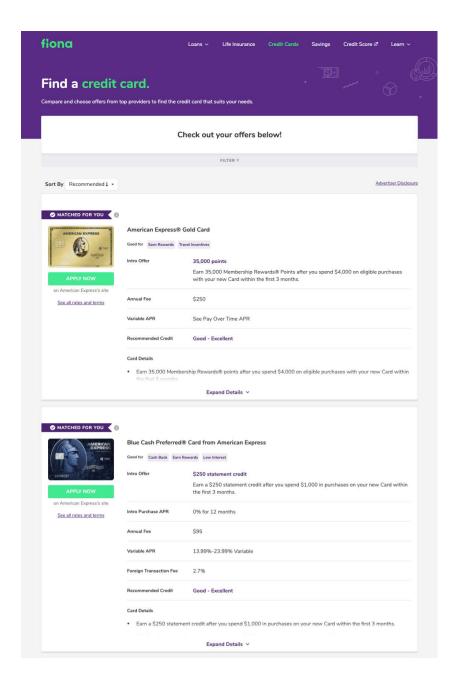

After users complete the application they are shown only the cards they are matched with based on their creditworthiness. Users are auto-redirected to the issuer application page of the card they selected if they are eligible for it.

Users can further refine their results by using filters and sort options on the results page. They can also explore each card further by clicking 'expand details' or if they are ready to apply, may click 'Apply Now' and be taken to the issuer's site to finish their application.