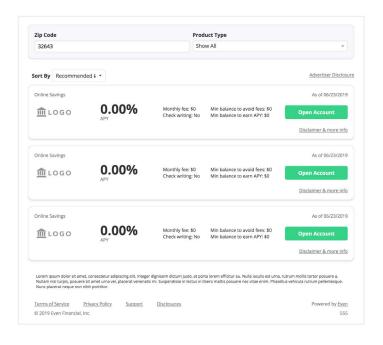

## The Savings Embed Experience for the User

The user can filter offers at the top of the embed by the following:

#### Filters:

Recommended, APY, Minimums

#### **Sort Parameters:**

Recommended, APY, Minimums

When the user clicks on the 'Open Account' button next to the savings offer, they are redirected to the offer page of the savings account provider to complete the onboarding process.